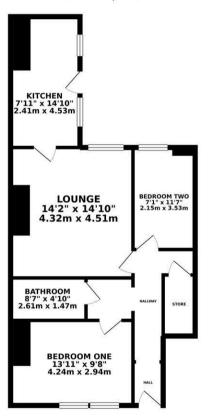

Available Immediately | £950pcm | Two Double Bedrooms | 702 Sq. Ft (65.2m2) | Lower Tyneside Flat | Lounge | Bathroom WC | Kitchen | Shared Rear Garden | Furnished | Great Location | Close to Amenities | Walking Distance To City Centre | Permit Parking | GCH & DG | Council Tax Band: A | EPC Rating: C

GROUND FLOOR 702.13 sq. ft. ( 65.23 sq. m. )

TOTAL FLOOR AREA: 702.13 sq. ft. (65.23 sq. m.) approx.

Whits every attempt has been made to ensure the accuracy of the floorpian contained here, measurement of doors, wndows, rooms and any other items are approximate and no reopensibility is taken for any error omission or mis-statement. This plan is for illustrative purposes only and should be used as such by any prospective purchaser. The services, systems and appliances shown have to been tested and no guarant as to their openability or efficiency can be given.